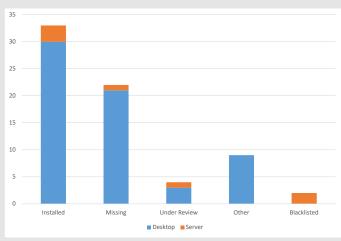

impact your business.

| Overall Score | Description |
|---------------|-------------|
| 95 – 100      | Excellent   |
| 90 - 94       | Good        |
| 80 - 89       | Fair        |
| 50 – 79       | Poor        |
| 0 – 49        | Failing     |

## Overall Score

| 85 |
|----|
|----|

| Desktops               |       |  |
|------------------------|-------|--|
| Metric                 | Score |  |
| Endpoint<br>Protection | 95    |  |
| Patches                | 59    |  |
| Temporary Files        | 80    |  |

| Servers                |       |
|------------------------|-------|
| Metric                 | Score |
| Endpoint<br>Protection | 98    |
| Availability           | 100   |
|                        | 95    |

## Operating Systems: Number of Machines



## Patch Updates: By State