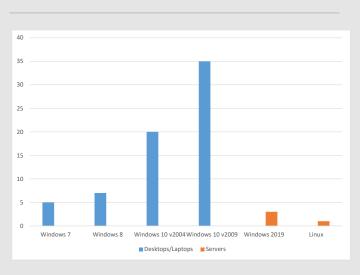

p ahead of issues before they impact your business.

| Overall Score | Description |
|---------------|-------------|
| 95 – 100      | Excellent   |
| 90 - 94       | Good        |
| 80 - 89       | Fair        |
| 50 – 79       | Poor        |
| 0 – 49        | Failing     |

## Overall Score

| 85 |
|----|
|----|

| Desktops               |       |  |
|------------------------|-------|--|
| Metric                 | Score |  |
| Endpoint<br>Protection | 95    |  |
| Patches                | 59    |  |
| Temporary Files        | 80    |  |

| Servers                |       |
|------------------------|-------|
| Metric                 | Score |
| Endpoint<br>Protection | 98    |
| Availability           | 100   |
|                        | 95    |

## Operating Systems: Number of Machines



## Patch Updates: By State